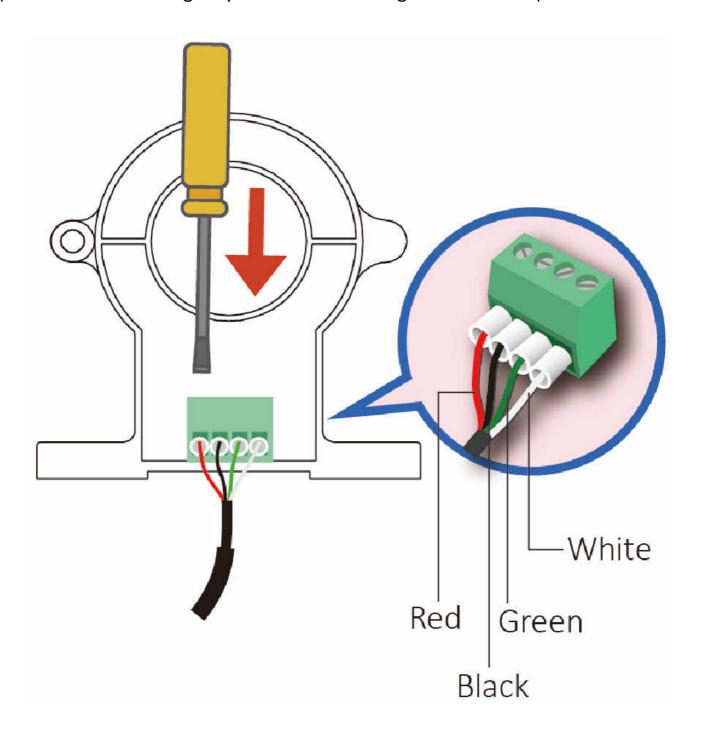

#### NEW 200A CT The latch on the down side

Secondary terminals
Terminal 1: +15V RED
Terminal 2: -15V BLACK
Terminal 3: Output GREEN

Terminal 4: GND WHITE

(Note: The false wiring may result in the damage of the sensor)