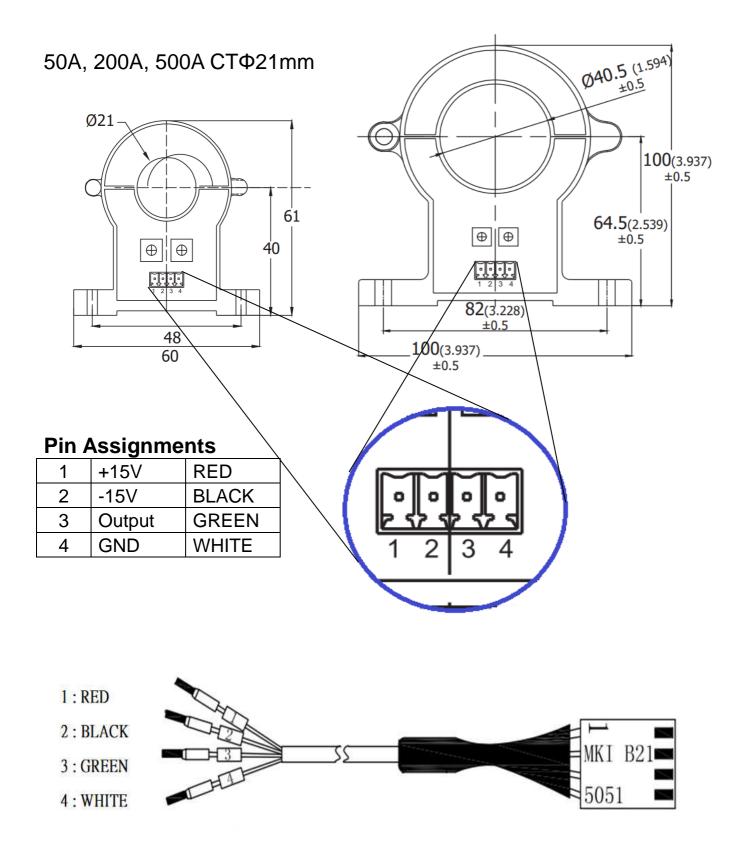

#### **Mechanical dimension**

#### OLD 200A CT The latch on the up side

Secondary terminals
Terminal 1: +15V RED
Terminal 2: -15V BLACK
Terminal 3: Output GREEN
Terminal 4: GND WHITE

(Note: The false wiring may result in the damage of the sensor)

#### NEW 200A CT The latch on the down side

Secondary terminals
Terminal 1: +15V RED
Terminal 2: -15V BLACK
Terminal 3: Output GREEN

Terminal 4: GND WHITE

(Note: The false wiring may result in the damage of the sensor)