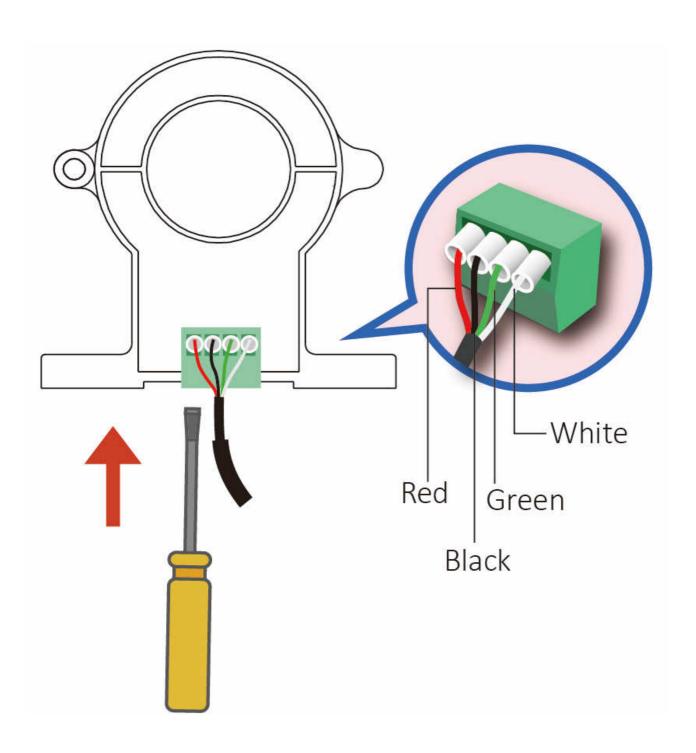

#### OLD 200A CT The latch on the up side

Secondary terminals
Terminal 1: +15V RED
Terminal 2: -15V BLACK
Terminal 3: Output GREEN
Terminal 4: GND WHITE

(Note: The false wiring may result in the damage of the sensor)