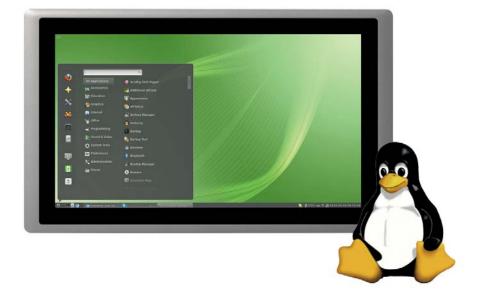

# OPERATING SYSTEM-INSTALLATION LINUX

We are happy to develop an individual operating system based on Linux according to your requirements.

We usually use the Yoctco development environment for this. The advantages for you are the savings in licence costs and the compact operating system optimised for your application.

### **YOUR ADDED VALUE**

- > Significant time savings
- > Functional reliability
- > Licence cost savings for Linux operating systems
- > Reproducibility

We create an individual operating system based on Linux for you according to your requirements and install it on your computer system. We usually use the Yocto development environment for this. The advantages for you are the savings in licence costs and the compact operating system optimised for your application.